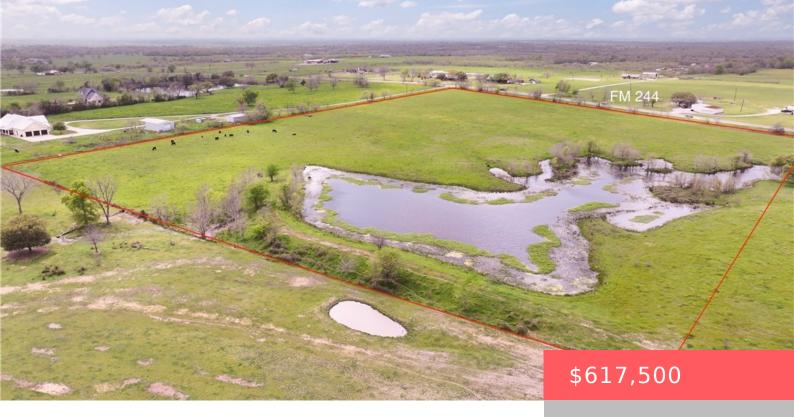

#### 19 ACRES FM 244, TX, 77861

https://samanthakimbrell.com

Nestled in the sought-after Iola school district, this 19-acre parcel [...]

- Land
- Unimproved Land
- Active

## **Building Details**

Water Source: NotConnectedNearby, Public Lot Features: LakeFront, Level, OpenSpace

Fencing: BarbedWire, Partial

### **Amenities & Features**

Waterfront Features: Lake