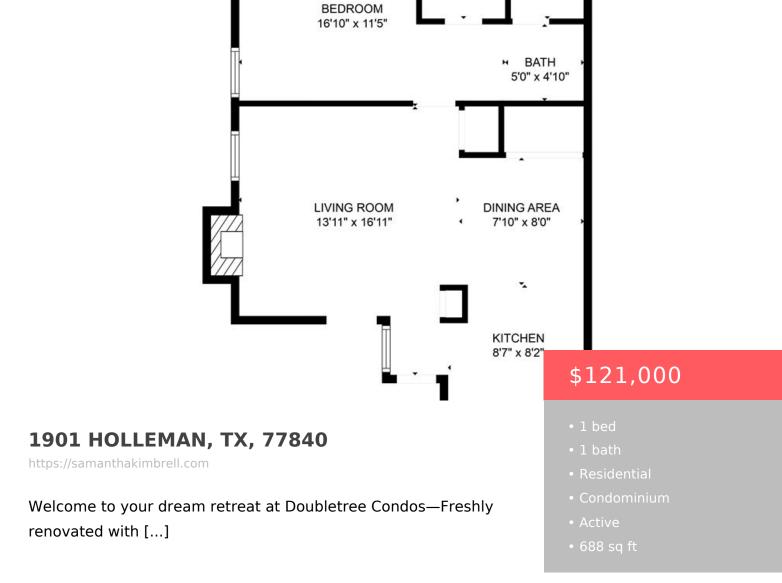

# **Building Details**

Category: Condominium Status: Active Bathrooms: 1 bath Area, sq ft: 688 sq ft Year built: 1981 County: Brazos

Water Source: Public Sewer: PublicSewer Fencing: Wood Levels: One Architectural Style: Traditional Construction Materials: Stucco Foundation Details: Slab