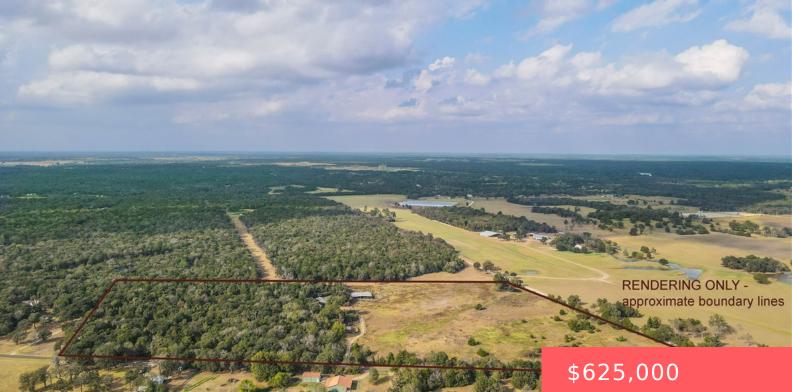

### 1922 (+/- 31.25 ACRES) COUNTY ROAD 324, TX, 77836

https://samanthakimbrell.com

Approximately 2900 FOOT OF ROAD FRONTAGE on 2 main PAVED [...]

- 3 haths
- Residentia
- ManufacturedHome
- Active
- 2016 sq ft