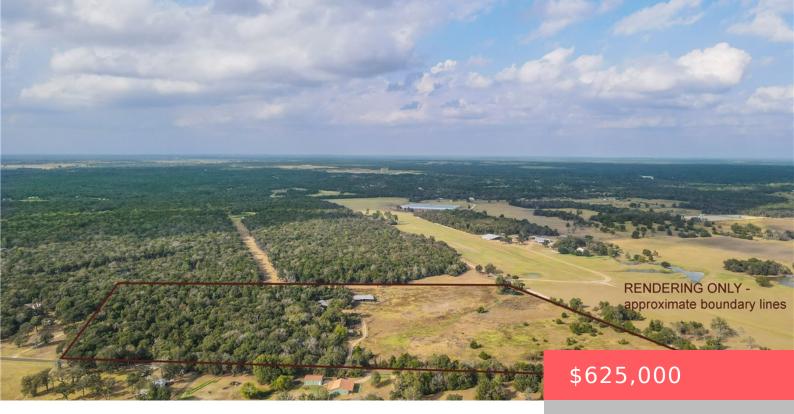

#### 1922 COUNTY ROAD 324 (+/- 31.25 ACRES), **TX, 77836**

https://samanthakimbrell.com

Approximately 2900 FOOT OF ROAD FRONTAGE on 2 main county [...]