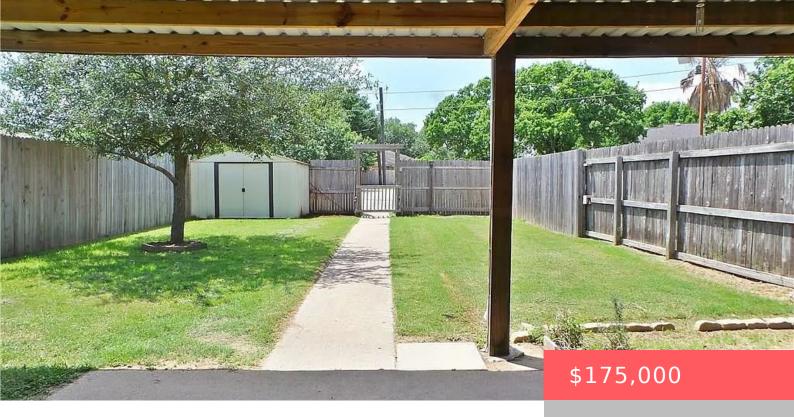

#### 1926 HOLLEMAN, TX, 77840

https://samanthakimbrell.com

Come see this wonderfully updated 2 bedroom, 1 and half [...]

- 2 beds
- 2 haths
- Residential
- MultiFamily
- Active
- 1024 sq ft

## **Basics**

Date added: Added 1 day ago

**Type:** Residential

Bedrooms: 2 beds

Half baths: 1 half bath

Area, sq ft: 1024 sq ft

Year built: 1981

**County:** Brazos

Category: MultiFamily

**Status:** Active

Bathrooms: 2 baths

Floors: 1 floor

Lot size, sq ft: 5741, 0.1318 sq ft

Subdivision Name: Woodway Village

MLS ID: 24017599

# **Building Details**



Water Source: Public Sewer: PublicSewer

Levels: One

#### **Amenities & Features**

Parking Features: None

**Utilities:** SewerAvailable, WaterAvailable

Fireplace Features: WoodBurning

Interior Features: CeilingFans

**Accessibilit