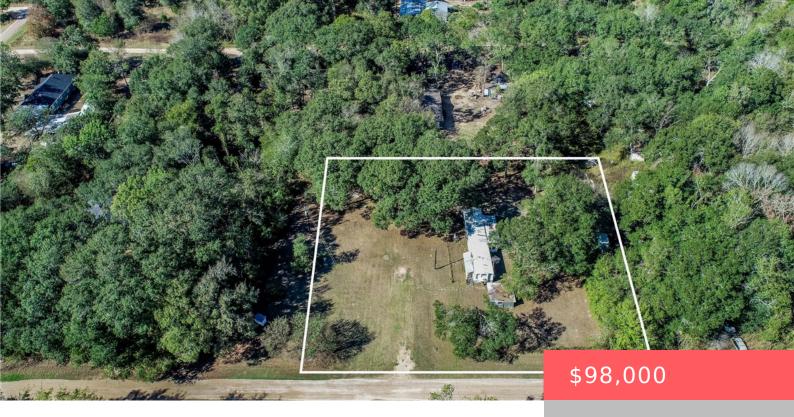

#### 1942 WALNUT, TX, 77836

https://samanthakimbrell.com

Well maintained +/- 1.86 acre lot that is centrally located [...]

- 2 heds
- 2 haths
- Residential
- ManufacturedHome
- Active
- 942 sq ft

## **Basics**

Date added: Added 2 days ago

**Type:** Residential

Bedrooms: 2 beds

Floors: 1 floor

Lot size, sq ft: 49658, 1.86 sq ft

Subdivision Name: Beaver Creek

MLS ID: 24015345

Category: ManufacturedHome

Status: Active

Bathrooms: 2 baths

Area, sq ft: 942 sq ft

Year built: 1985

County: Burleson

# **Building Details**

Water Source: Well Lot Features: OpenLot,TreesLargeSize,Trees

Levels: One