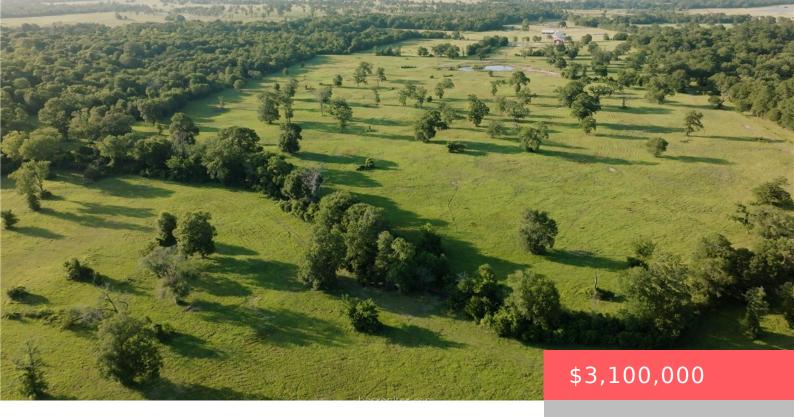

#### 19585 FM 2620, TX, 77831

https://samanthakimbrell.com

Frontier 333! This beautiful 333 +/- Acre Ranch is unrestricted [...]

- Land
- Agriculture
- Active

### **Basics**

Date added: Added 22 hours ago

Type: Land

**Lot size, sq ft: 14288987, 332.98** sq ft

**County:** Grimes

Category: Agriculture

Status: Active

Subdivision Name: Bedias