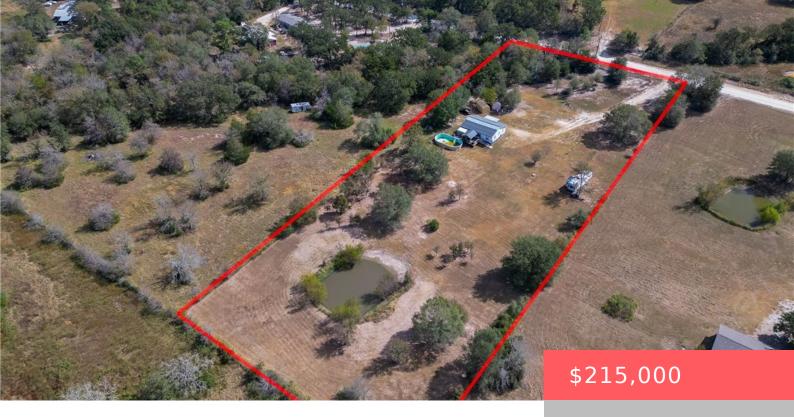

#### 19737 ROY HALL, TX, 77831

https://samanthakimbrell.com

Welcome to serene country living! Nestled on a peaceful 3-acre [...]

- 3 heds
- 2 haths
- Residential
- Single Family
- Active
- 1200 sq ft