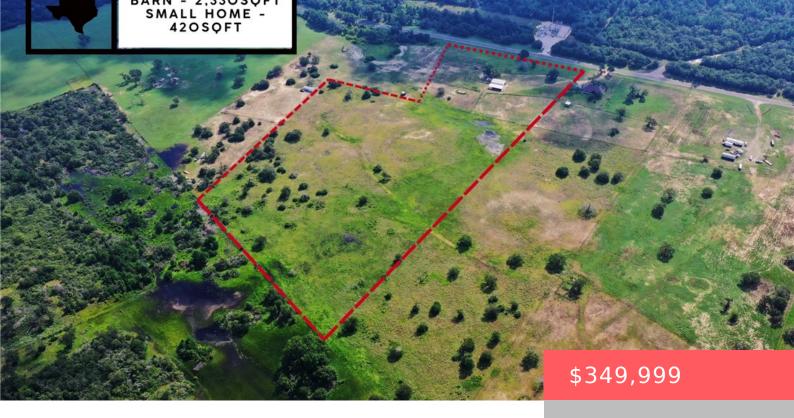

1998 FM 39, TX, 77865

https://samanthakimbrell.com

21.107 ACRES with 2,330Sqft Metal BARN/STABLES and a 420Sqft House [...]

- Land
- Agriculture
- Active

# **Basics**

Date added: Added 1 day ago

Type: Land

**Lot size, sq ft: 919421, 21.107** sq ft

County: Leon

Category: Agriculture

**Status:** Active

**Subdivision Name:** Other

# **Building Details**

**Water Source:** 

NotConnectedAtLot,Public,CommunityCoop

Fencing: BarbedWire

Lot Features: OpenSpace

Other Structures:

Barns, Stables, Workshop