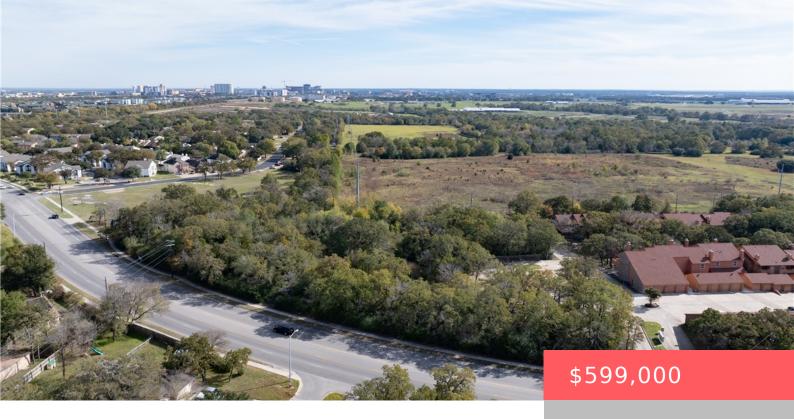

## 2.94 ACRES LOCATED ON WEST VILLA MARIA, TX, 77802

https://samanthakimbrell.com

CENTRALLY LOCATED IN BRYAN/COLLEGE STATION, JUST 2.5 MILES TO THE [...]

- Land
- Commercial
- Active

## **Basics**

Date added: Added 1 day ago

Type: Land

Lot size, sq ft: 128154, 2.942 sq ft

**County:** Brazos

Category: Commercial

**Status:** Active

Subdivision Name: Other