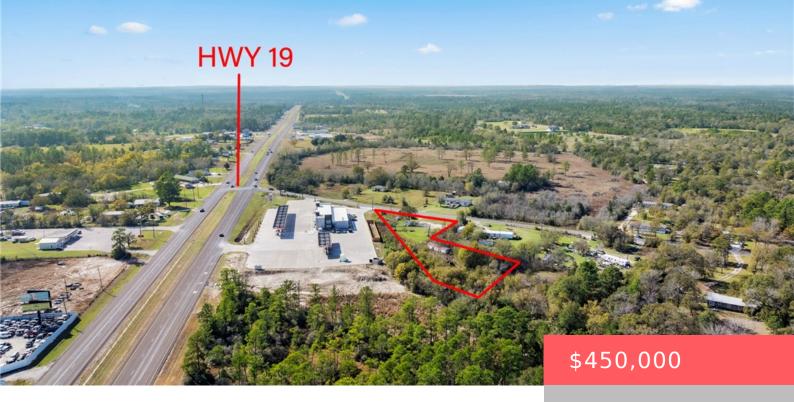

### 20 WOOD FARM ROAD, TX, 77320

https://samanthakimbrell.com

20 Wood Farm Rd, Huntsville, TX 77320 - 4.14 acres [...]

- 1 bed
- 0 baths
- Residential
- ManufacturedHome
- Active
- 0 sq ft

### **Basics**

Date added: Added 1 day ago

**Type:** Residential

Bedrooms: 1 bed

Floors: 1 floor

Lot size, sq ft: 108338, 4.14 sq ft

County: Walker

**Category:** ManufacturedHome

**Status:** Active

Bathrooms: 0 baths

Area, sq ft: 0 sq ft

Subdivision Name: Other

**MLS ID:** 24015998

# **Building Details**



Water Source: Public Levels: One

#### **Amenities & Features**

Parking Features: None

Accessibility
Features:

None

Utilities: Cooling:

 $Electricity Available, Natural Gas Available, High Speed Internet Available, Trash Collection, Water Available \\\ None \\\ No$ 

**Heating: