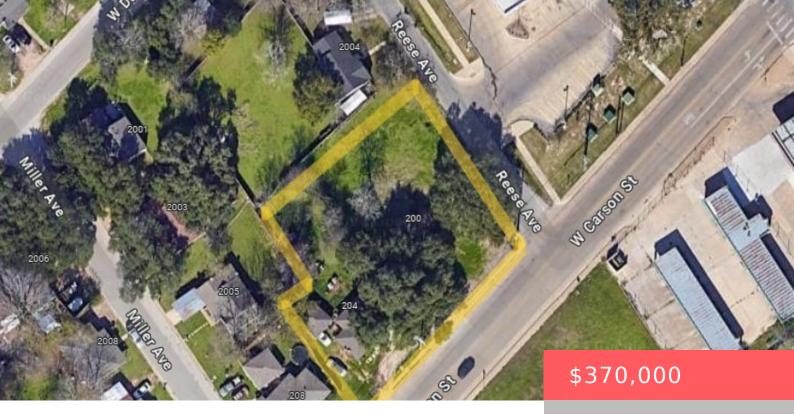

200-204 CARSON, TX, 77801 https://samanthakimbrell.com

Development of 4 bedroom/ 4 bathroom townhomes may be allowed [...]

- Land
- Unimproved Land
- Active

## Basics

Date added: Added 1 week ago Type: Land Lot size, sq ft: 25265, 0.58 sq ft County: Brazos Category: Unimproved Land Status: Active Subdivision Name: Beason Revised MLS ID: 24014630