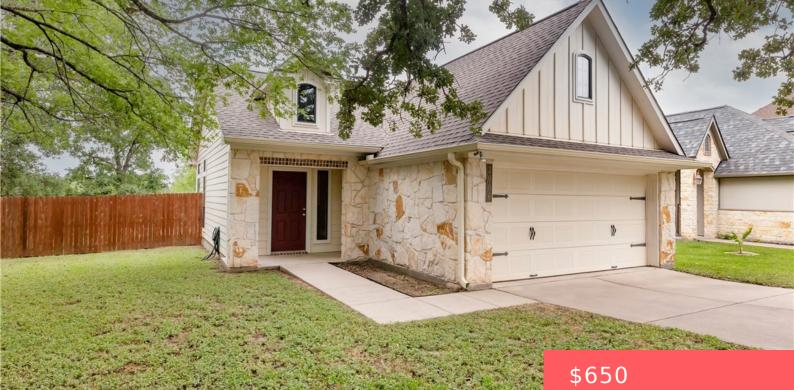

### 2006 SPRING LEAF, TX, 77807

https://samanthakimbrell.com

One room available for lease in this 3 bedroom, 2 [...]

- I bath
- Rental / Lease
- Single Family
- Active
- 1206 sq ft

# **Building Details**

Category: Single Family Status: Active Bathrooms: 1 bath Area, sq ft: 1206 sq ft Year built: 2010 County: Brazos

Lot Features: CulDeSac,TreesLargeSize Covered Spaces: 2 Foundation Details: Slab Levels: One

Construction Materials: Stone, WoodSiding Fencing: Wood, Privacy Garage Spaces: 2 Floor covering: Carpet, Laminate, Tile