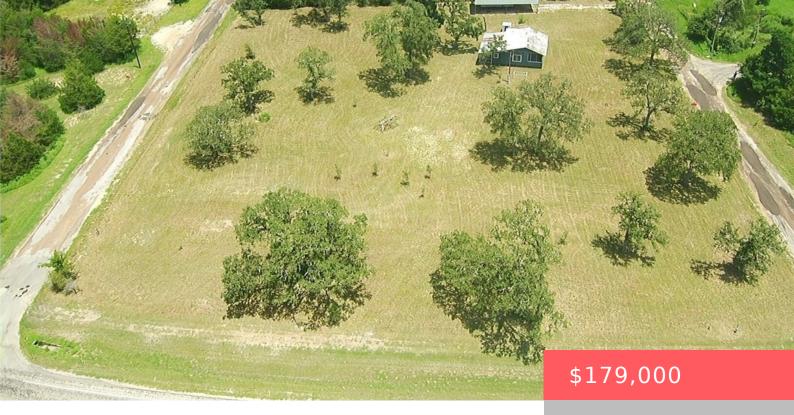

#### 201 GIEBEL, TX, 77879-4303

https://samanthakimbrell.com

This prime, unrestricted and versatile property offers a multitude of [...]

- Land
- Agriculture
- Active

#### **Basics**

Date added: Added 2 days ago

Type: Land

**Lot size, sq ft: 96006, 2.206** sq ft

County: Burleson

Category: Agriculture

**Status:** Active

**Subdivision Name:** H & G (Post Oak Hill)