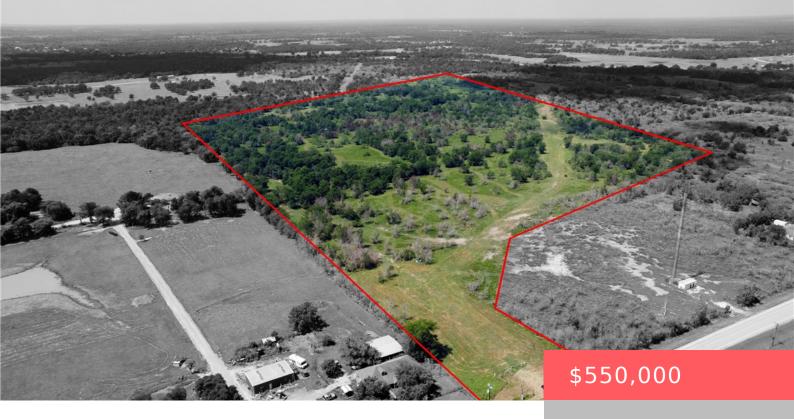

2032 FM 1696, TX, 77861

https://samanthakimbrell.com

Beneath Iola's expansive skies, where "The Stars at Night are [...]

- Land
- Unimproved Land
- Active

## **Basics**

Date added: Added 3 days ago

Type: Land

**Lot size, sq ft: 2154826, 49.468** sq ft

**County:** Grimes

Category: Unimproved Land

**Status:** Active

Subdivision Name: Other