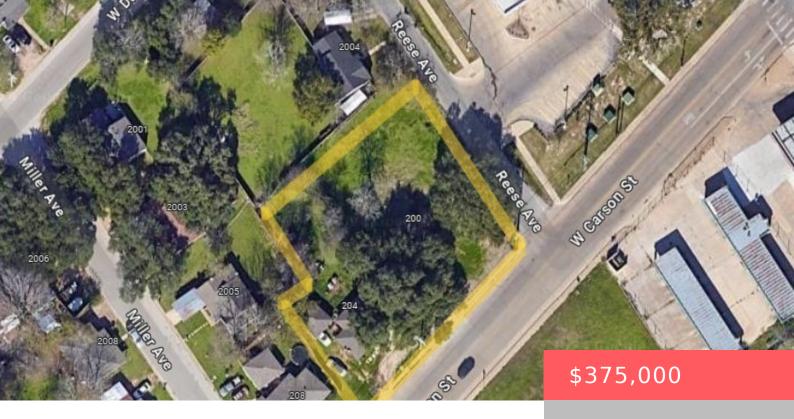

#### 204 CARSON, TX, 77801

https://samanthakimbrell.com

Beason lots 7.8.9.10 parts of Development of 4 bedroom / [...]

- Commercial Sale
- Office
- Active

#### **Basics**

Date added: Added 1 day ago

Type: Commercial Sale

Lot size, sq ft: 24965 sq ft

MLS ID: 24002515

Category: Office

**Status:** Active

**County: Brazos** 