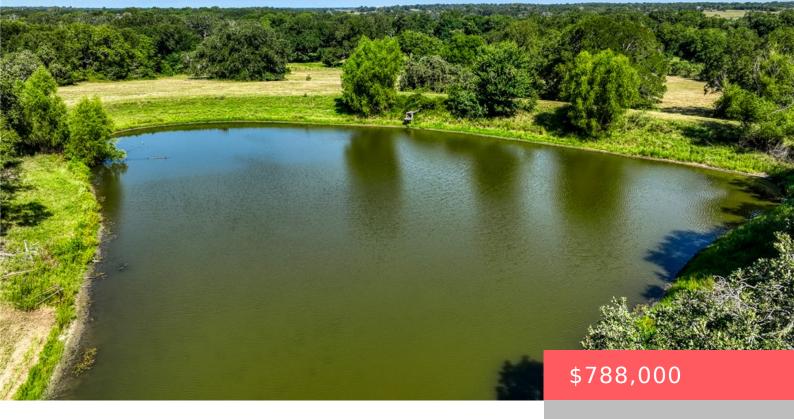

# **Building Details**

Water Source: Public Architectural Style:

Other

Lot Features: Construction Materials:

PondOnLot,StreamCreek,TreesLargeSize,Trees,Wooded WoodSiding

**Covered Spaces:** 2 **Fencing:** BarbedWire,Full