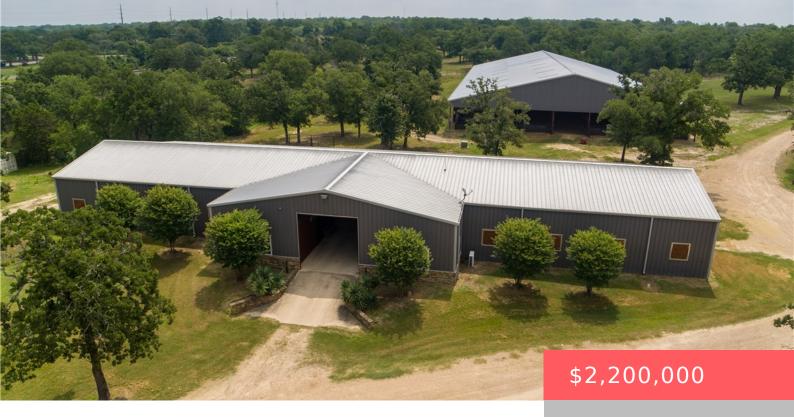

#### 20888 FM 2154, TX, 77845

https://samanthakimbrell.com

This turnkey equestrian property is a must see. As you [...]

- 6 heds
- 4 haths
- Residential
- Single Family
- Active
- 1463 sq ft

## **Building Details**

Water Source: Public

**Lot Features:** PondOnLot,TreesLargeSize,Wooded

Fencing: Pipe Levels: One

Floor covering: Wood

**Architectural Style:** Ranch **Construction Materials:** Log

Foundation Details: PillarPostPier Other Structures: Barns, Stables