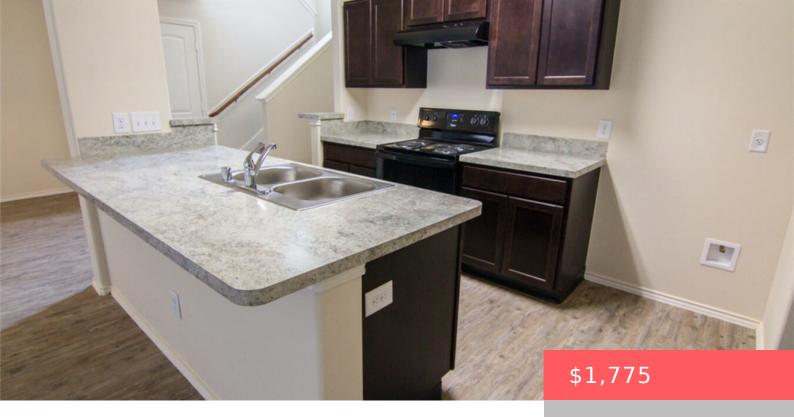

#### 2120 EASTWOOD, TX, 77803

https://samanthakimbrell.com

The Reveille plan - The first floor of this home [...]

- 3 heds
- 3 baths
- Rental / Lease
- Single Family
- Active
- 1701 sq ft

# **Basics**

Date added: Added 1 week ago

Type: Rental / Lease
Bedrooms: 3 beds

Half baths: 1 half bath

**Area, sq ft: 1701** sq ft

Year built: 2018
County: Brazos

**Category:** Single Family

**Status:** Active

Bathrooms: 3 baths

**Total rooms:** 6

Lot size, sq ft: 4800, 0.1102 sq ft

Subdivision Name: Other

MLS ID: 24017855

# **Building Details**



Covered Spaces: 2 Fencing: Wood,Fenced Garage Spaces: 2 Floor covering: Vinyl

### **Amenities & Features**

Parking Features: Attached, Garage Accessibility Features: None

Furnished: Unfurnished Heating: Central, Electric

# **Nearby Schoo