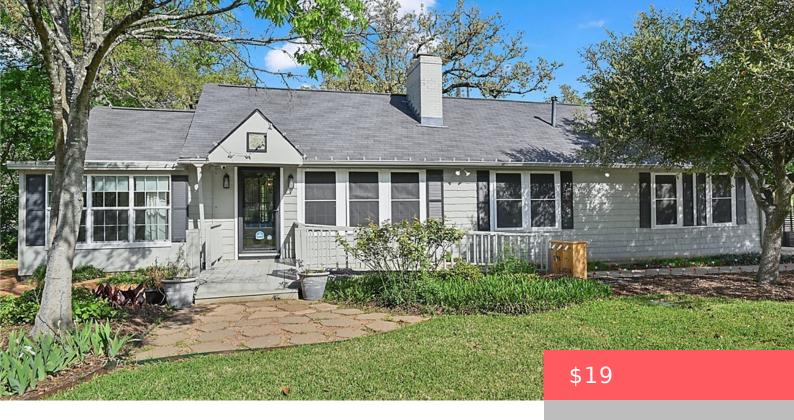

#### 214 ELM, TX, 77801-3113

https://samanthakimbrell.com

MIDWAY PLACE, BLOCK 4, LOT 7-10 Well located, retail zoned, [...]

- CommercialLease
- Retail
- Active

#### **Basics**

**Date added:** Added 2 days ago

**Type:** CommercialLease

Lot size, sq ft: 35946 sq ft

County: Brazos

Category: Retail

Status: Active

Year built: 1939

# **Building Details**

Construction Materials: Frame, WoodSiding Floor covering: Laminate, Tile, Wood

## **Amenities & Features**

**Roof:** Composition, Shingle **Appliances:** GasWaterHeater