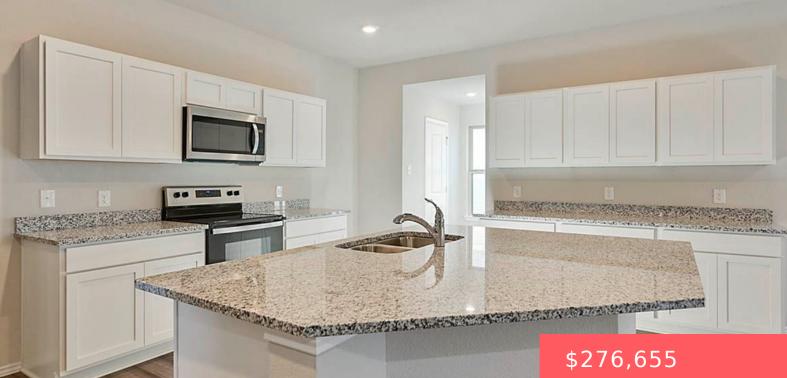

#### **216 ROCKBRIDGE HUNTSVILLE TX 77340**

https://samanthakimbrell.com

The Kingston is a single-story, 4-bedroom, 2-bathroom home featuring approximately [...]

• 4 beds

- 2 baths
- Residential
- Single Family
- Active
- 2032 sq ft