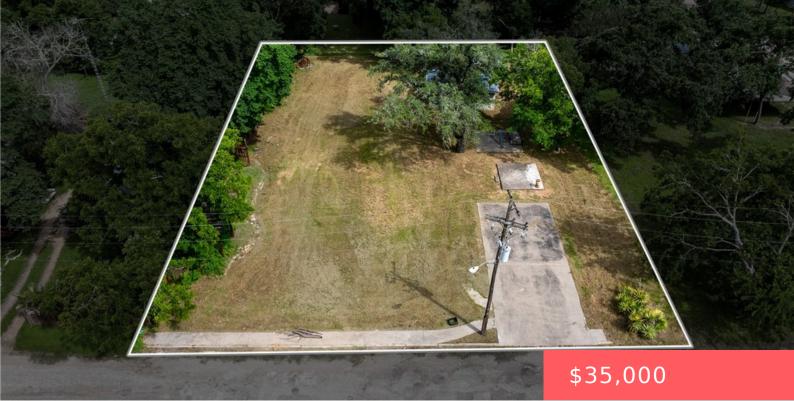

# **219 12TH, TX, 77879-4337** https://samanthakimbrell.com

Here is a fantastic opportunity to build your new home [...]

# Basics

Date added: Added 2 days ago Type: Land Lot size, sq ft: 14026, 0.322 sq ft County: Burleson

#### Category: Unimproved Land Status: Pending Subdivision Name: Alford MLS ID: 24009613

# **Building Details**

Water Source: NotConnectedNearby,Public Sewer: PublicSewer Other Structures: Storage Lot Features: OpenLot,Trees,OpenSpace Fencing: None