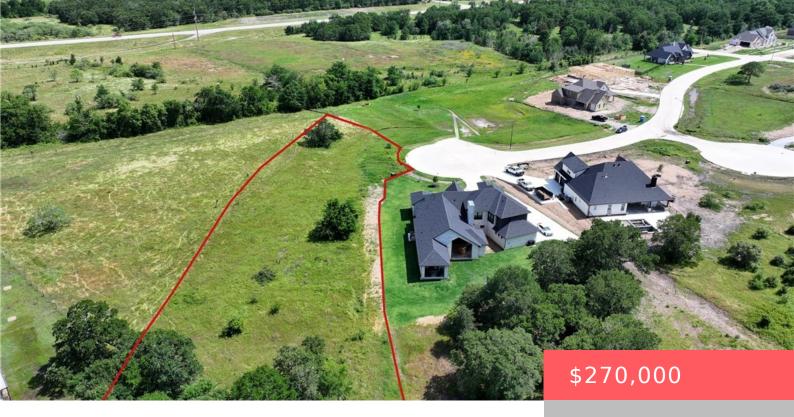

## 2210 JOE WILL, TX, 77845-2458

https://samanthakimbrell.com

Build your dream custom home in Williams Creek Lake Estates.

[...]

- Land
- Unimproved Land
- Active

## **Basics**

Date added: Added 2 days ago

Type: Land

**Lot size, sq ft: 62596, 1.437** sq ft

County: Brazos

Category: Unimproved Land

**Status:** Active

Subdivision Name: Williams Creek Lake Estates