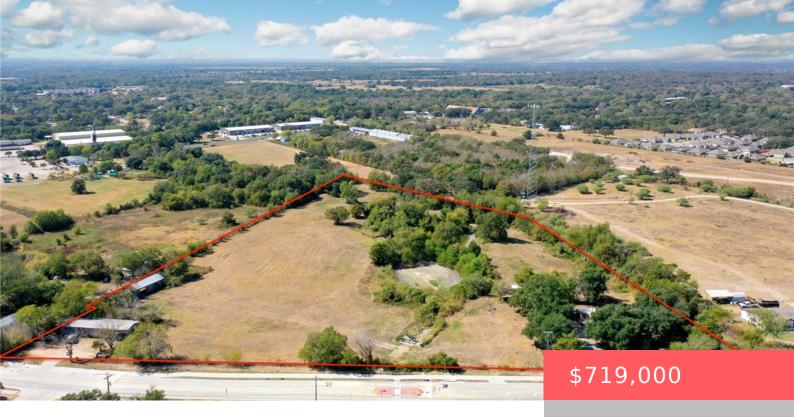

### 2222 OLD HEARNE, TX, 77803

https://samanthakimbrell.com

LOCATION is everything. +-10 Acres, right in the middle of [...]

- Land
- Unimproved Land
- Active

#### **Basics**

Date added: Added 1 week ago

Type: Land

**Lot size, sq ft: 453633, 10.41** sq ft

**County:** Brazos

Category: Unimproved Land

**Status:** Active

Subdivision Name: Other