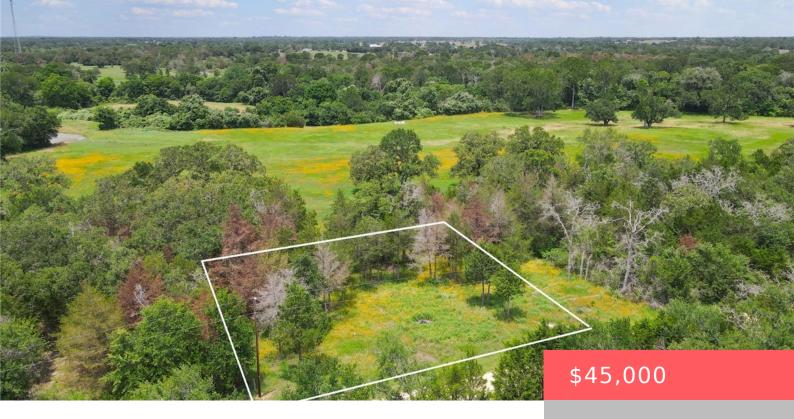

## 223 OVERLOOK, TX, 77879-3219

https://samanthakimbrell.com

This 0.4982 acre lot, in the Oak Forest subdivision offers [...]

- Land
- Unimproved Land
- Active

## **Basics**

Date added: Added 1 day ago

Type: Land

**Lot size, sq ft: 21700, 0.4982** sq ft

County: Burleson

Category: Unimproved Land

**Status:** Active

Subdivision Name: Oak Forest