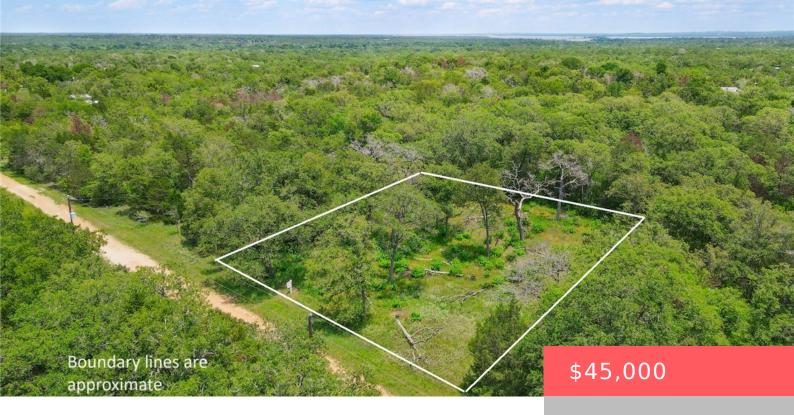

## 244 ORANGE, TX, 77879-4557

https://samanthakimbrell.com

This 0.5289 acre lot, in the Enchanted Oaks subdivision offers [...]

- Land
- Unimproved Land
- Active

## **Basics**

Date added: Added 1 day ago

Type: Land

Lot size, sq ft: 23040, 0.5289 sq ft

County: Burleson

Category: Unimproved Land

**Status:** Active

Subdivision Name: Enchanted Oaks Park