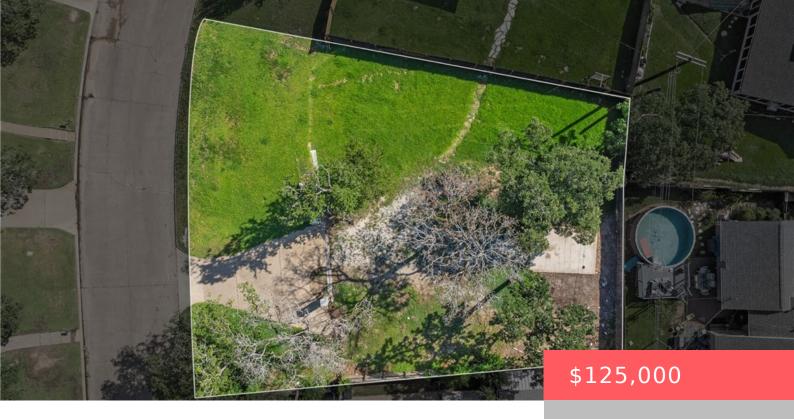

#### 2512 MEMORIAL, TX, 77802-2823

https://samanthakimbrell.com

Discover the perfect canvas for your dream home on this [...]

- Lanc
- Unimproved Land
- Active

#### **Basics**

Date added: Added 1 day ago

Type: Land

**Lot size, sq ft: 11121, 0.2553** sq ft

**County:** Brazos

**Category:** Unimproved Land

**Status:** Active

**Subdivision Name:** Memorial Forest