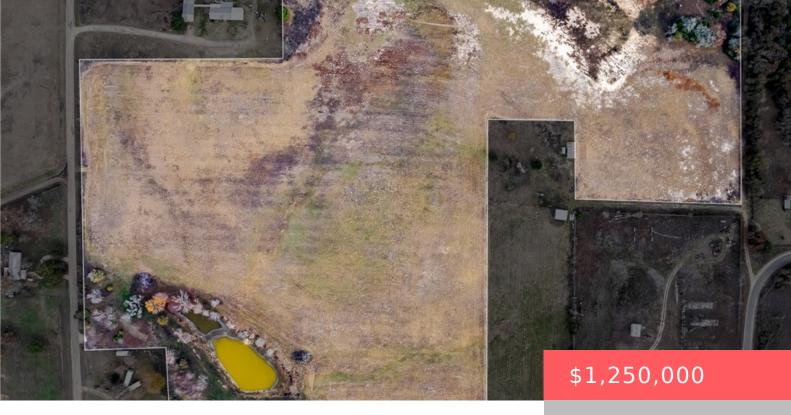

2535 COUNTY ROAD 320, TX, 76567 https://samanthakimbrell.com

Here is a great opportunity to own 33.9 acres that [...]

Basics

Date added: Added 2 days ago Type: Land Lot size, sq ft: 1476684, 33.9 sq ft County: Milam