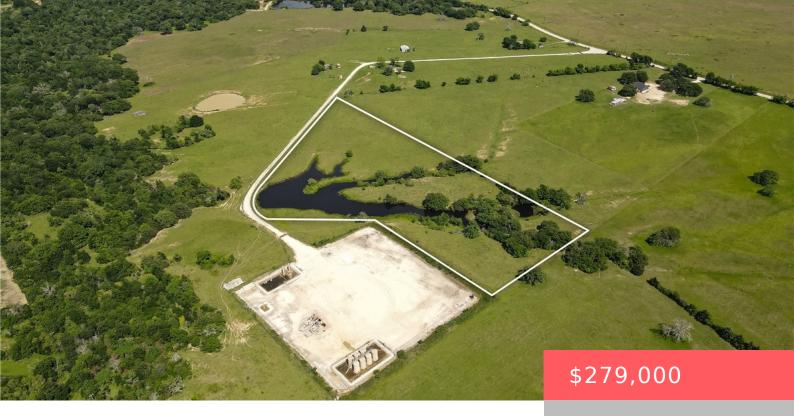

### 2587 JOLENE, TX, 77808-5168

https://samanthakimbrell.com

A beautiful 10 acre tract located just outside the city [...]

- Land
- Unimproved Land
- Active

#### **Basics**

Date added: Added 3 days ago

Type: Land

**Lot size, sq ft: 437342.4, 10.04** sq ft

**County:** Brazos

Category: Unimproved Land

**Status:** Active

Subdivision Name: Other

## **Building Details**

**Lot Features:** OpenLot,PondOnLot,TreesLargeSize,OpenSpace