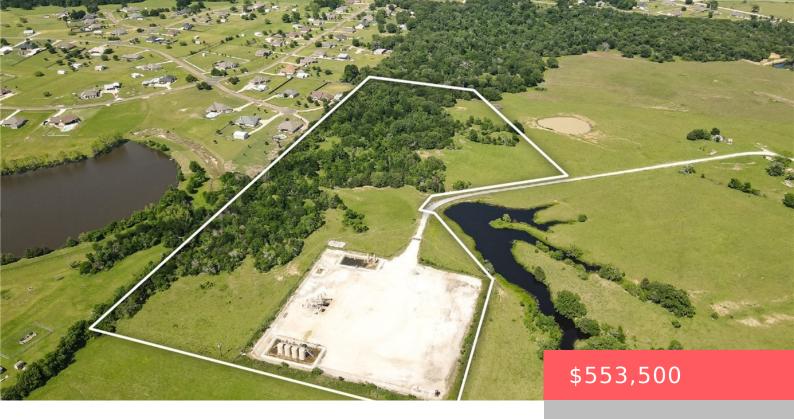

#### 2588 JOLENE, TX, 77808-5168

https://samanthakimbrell.com

 $26.46\hbox{-acre tract offering in Brazos County just outside of town.}\\$ 

- Land
- Unimproved Land
- Active