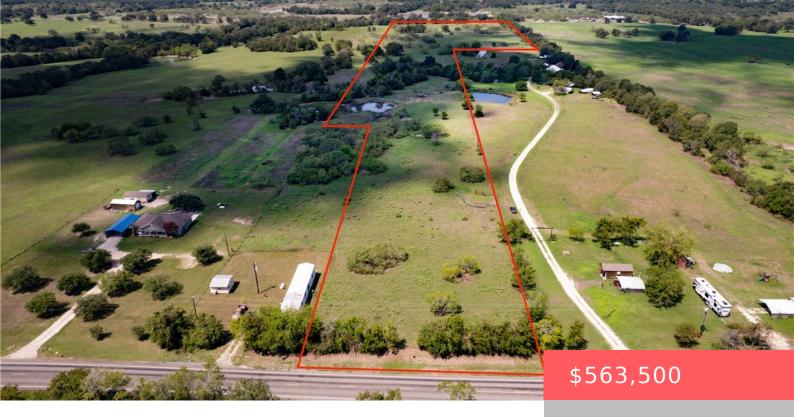

#### 26.8 ACRES FM 244, TX, 77861

https://samanthakimbrell.com

If you're looking to escape the city hustle and bustle, [...]

- Land
- Unimproved Land
- Active

#### **Basics**

Date added: Added 1 day ago

Type: Land

**Lot size, sq ft: 1168366, 26.822** sq ft

**County:** Grimes

Category: Unimproved Land

**Status:** Active

Subdivision Name: Other

## **Building Details**

**Water Source:** 

NotConnectedNearby,Public

Fencing: BarbedWire,Full,Wire

**Lot Features:** 

OpenLot, PondOnLot, TreesLargeSize, Trees