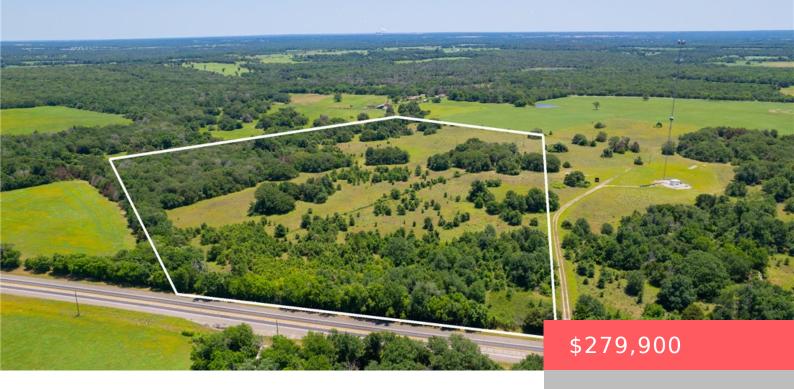

+/-26 AC. HWY 14, TX, 76629

https://samanthakimbrell.com

Located just minutes from downtown Bremond, this multi-use property offers [...]

- Land
- Unimproved Land
- Active

## **Basics**

Date added: Added 2 days ago

Type: Land

**Lot size, sq ft: 1132560, 26** sq ft

County: Falls

Category: Unimproved Land

Status: Active

Subdivision Name: Other

## **Building Details**

**Lot Features:** PondOnLot,TreesLargeSize,Trees

**Nearby Schools** 

Elementary School District: Bremond High School District: Bremond