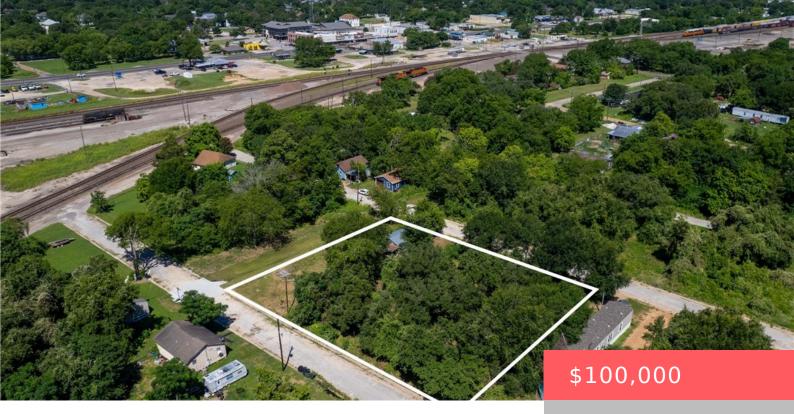

264 LANTERN, TX, 77879 https://samanthakimbrell.com

Fabulous group of 4 1/2 of lots being sold together [...]

**Basics** 

Date added: Added 2 days ago Type: Land Lot size, sq ft: 29185.2, 0.67 sq ft County: Burleson