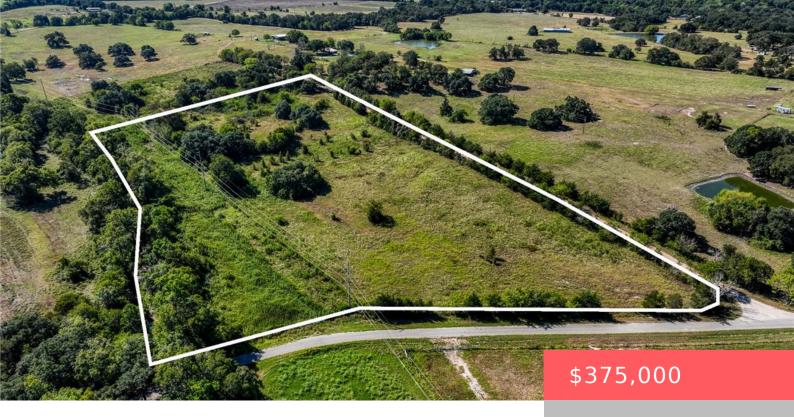

#### 2725 HAPPY HOLLOW, TX, 77833

https://samanthakimbrell.com

+/- 12.75 Acres of rolling pastureland nestled in the scenic [...]

- Land
- Unimproved Land
- Pending