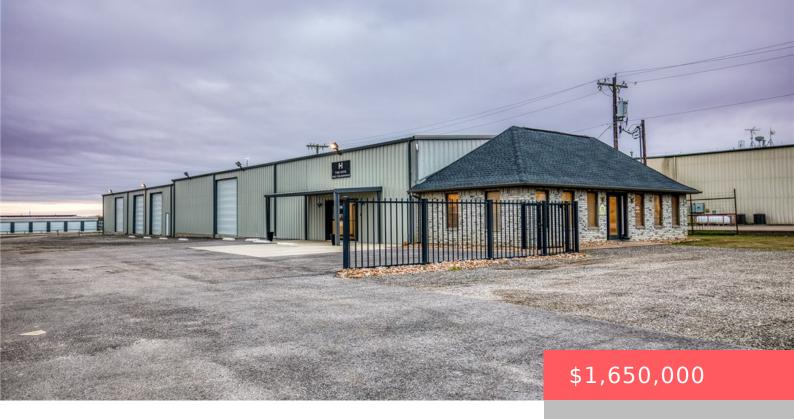

# 2762 STATE HIGHWAY 21 CALDWELL TX 77836

https://samanthakimbrell.com

Tract 1 of The Hive Condominium: Being .801 acres and [...]

- Commercial Sale
- Industrial
- Active

#### **Basics**

Date added: Added 3 months ago

Type: Commercial Sale

Lot size, sq ft: 43124.4 sq ft

County: Burleson

**Category:** Industrial

Status: Active

Year built: 2022

## **Building Details**

Construction Materials: Brick, MetalSiding Floor covering: Concrete, Laminate

### **Amenities & Features**

**Roof:** Metal **Utilities:** SeparateMeters