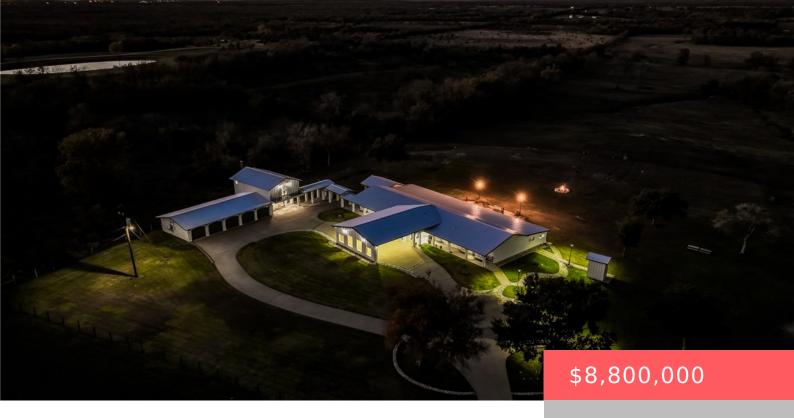

#### 2945 FM 3090, TX, 77868

https://samanthakimbrell.com

Physical Property Description: Discover unparalleled beauty on 195+ acres in [...]

- 3 heds
- 3 haths
- Residential
- Recreation
- Active
- 5712 sq ft