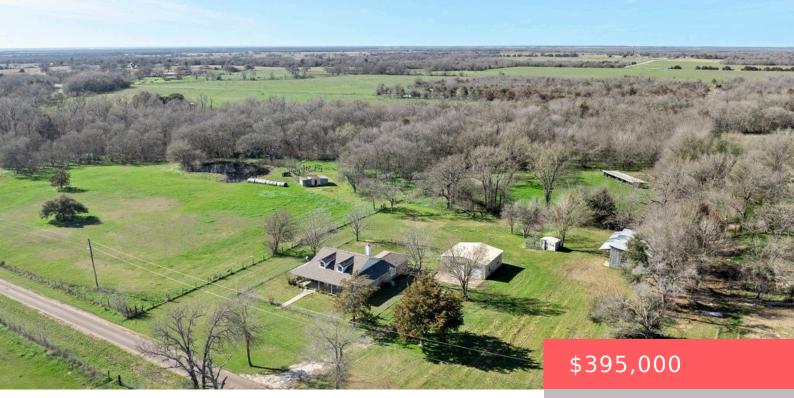

#### 295 BIELAMOWICZ, TX, 76629-4636

https://samanthakimbrell.com

Welcome to your rural oasis nestled in the heart of [...]

- 3 beds
- 2 baths
- Residential
- Single Family
- Active
- 2032 sq ft

# **Building Details**

Category: Single Family Status: Active Bathrooms: 2 baths Area, sq ft: 2032 sq ft Year built: 1998 County: Robertson

Water Source: Public Traditional Lot Features: PondOnLot, StreamCreek, TreesLargeSize, Trees Construction Materials: Other **Covered Spaces:** 2 Garage Spaces: 2 Levels: One Other Structures: Barns, Stables