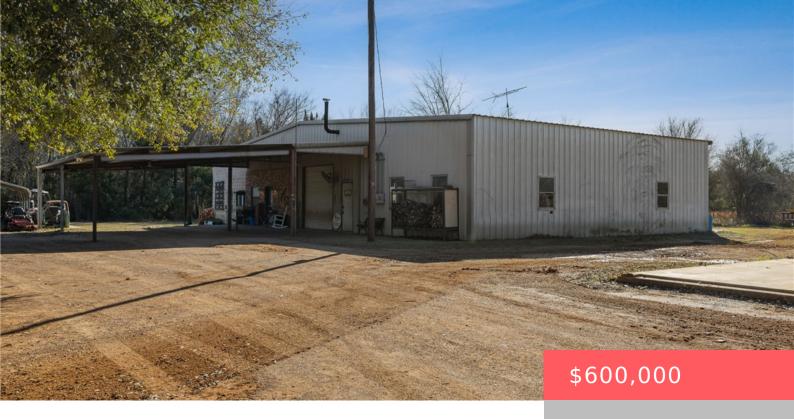

301 COOKS, TX, 77856

https://samanthakimbrell.com

AB 81 G CHAPMAN QD#11 1367/164 1372/305 2.217 ACRES This [...]

- Commercial Sale
- SpecialPurpose
- Active

#### **Basics**

**Date added:** Added 2 days ago

Type: Commercial Sale

Lot size, sq ft: 96573 sq ft

MLS ID: 25000298

**Category:** SpecialPurpose

**Status:** Active

**County:** Robertson

## **Building Details**

Construction Materials: MetalSiding Floor covering: Concrete