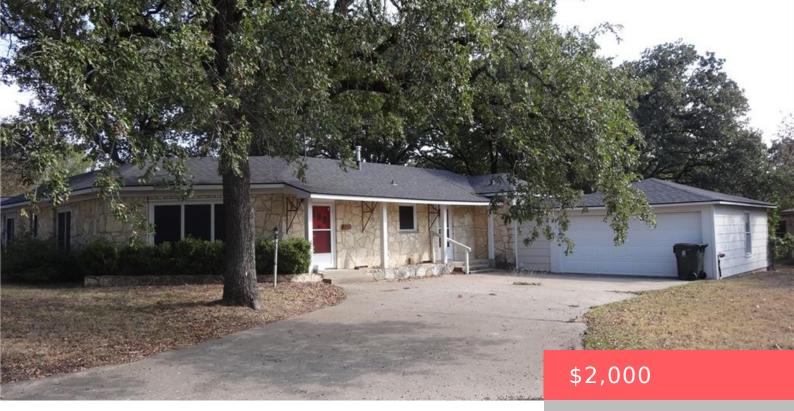

#### AVAILABLE FOR JULY MOVE IN! You must see this charming [...]

- 3 beds
- 2 baths
- Rental / Lease
- Single Family
- Active
- 1473 sq ft

# **Building Details**

Category: Single Family Status: Active Bathrooms: 2 baths Area, sq ft: 1473 sq ft Year built: 1953 County: Brazos

Architectural Style: Traditional Covered Spaces: 2 Garage Spaces: 2 Floor covering: Wood Construction Materials: Brick Fencing: Fenced Levels: One

### **Expenses, Fees & Taxes**

Security Deposit: \$2,000

Pet Deposit: 500