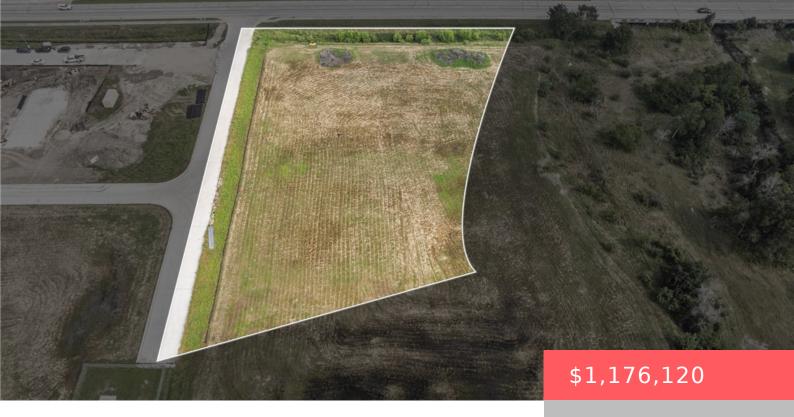

## **3031 UNIVERSITY DRIVE EAST, TX, 77802**

https://samanthakimbrell.com

•Great Access, Visibility & Traffic Counts •Directly adjacent to Veteran's [...]

- Land
- Commercial
- Active

## **Basics**

**Date added:** Added 2 days ago

Type: Land

**Lot size, sq ft: 78408, 1.8** sq ft

County: Brazos

**Category:** Commercial

**Status:** Active

Subdivision Name: Park Hudson