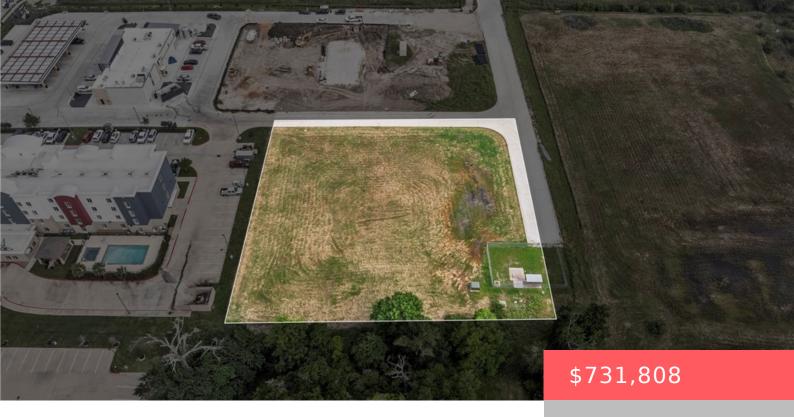

## **3031 UNIVERSITY DRIVE EAST, TX, 77802**

https://samanthakimbrell.com

•Great Access, Visibility & Traffic Counts •Directly adjacent to Veteran's [...]

- Land
- Commercial
- Active

## **Basics**

**Date added:** Added 2 days ago

Type: Land

**Lot size, sq ft: 52272, 1.2** sq ft

County: Brazos

Category: Commercial

**Status:** Active

Subdivision Name: Park Hudson