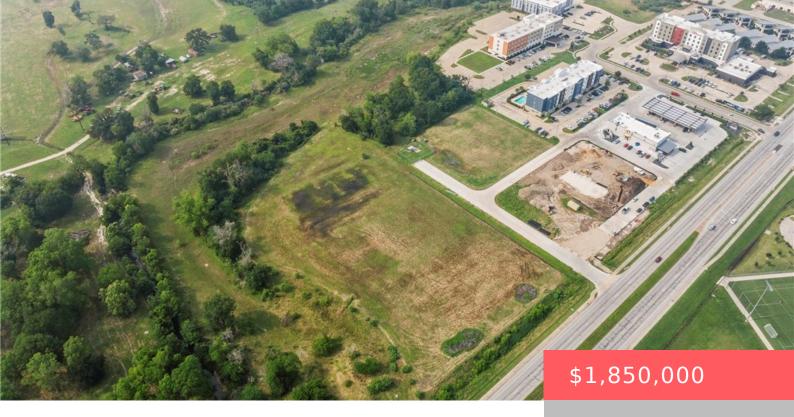

## **3031 UNIVERSITY DRIVE EAST, TX, 77802**

https://samanthakimbrell.com

•Great Access, Visibility & Traffic Counts •Directly adjacent to Veteran's [...]

- Lanc
- Commercial
- Active

## **Basics**

Date added: Added 2 days ago

Type: Land

Lot size, sq ft: 78408, 3 sq ft

County: Brazos

**Category:** Commercial

**Status:** Active

Subdivision Name: Park Hudson