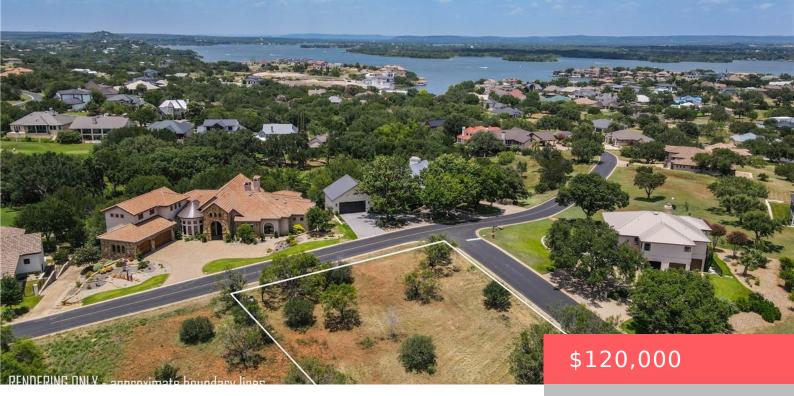

### **311 FLORENTINE, TX, 78657**

https://samanthakimbrell.com

This beautiful corner lot located in the desirable HORSESHOE BAY [...]

- Land
- Unimproved Land
- Active

# **Building Details**

Water Source: Public Sewer: PublicSewer Lot Features: CornerLot,OpenLot,Trees,OpenSpace
Fencing: None