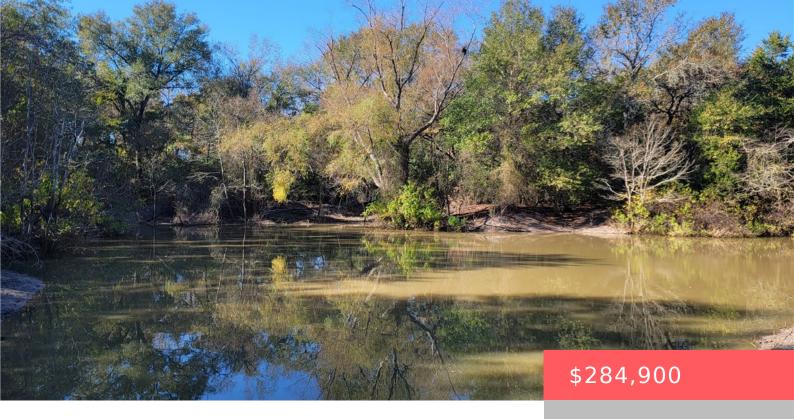

# **Building Details**

**Water Source:** 

NotConnectedNearby,Public,CommunityCoop

Fencing: BarbedWire, Partial

**Lot Features:** 

PondOnLot,TreesLargeSize,Wooded