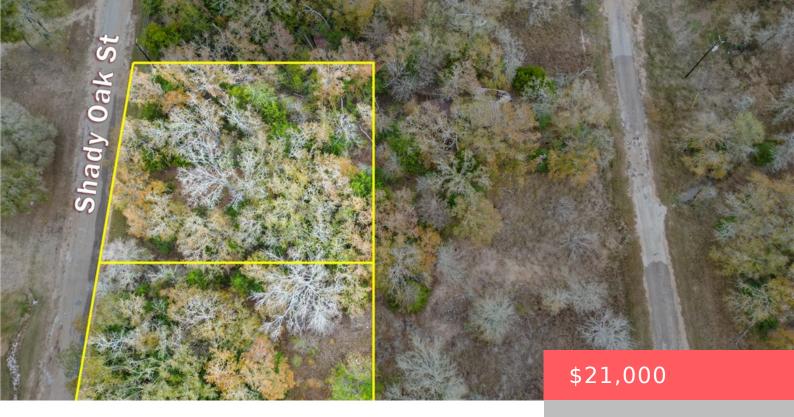

#### 319 SHADY OAK, TX, 77879

https://samanthakimbrell.com

Situated in the charming Somerville Place subdivision, this 0.2525-acre tract [...]

- Land
- Unimproved Land
- Active

### **Basics**

Date added: Added 1 week ago

Type: Land

**Lot size, sq ft: 10890, 0.25** sq ft

County: Burleson

Category: Unimproved Land

Status: Active

Subdivision Name: Other

## **Building Details**

Lot Features: Wooded