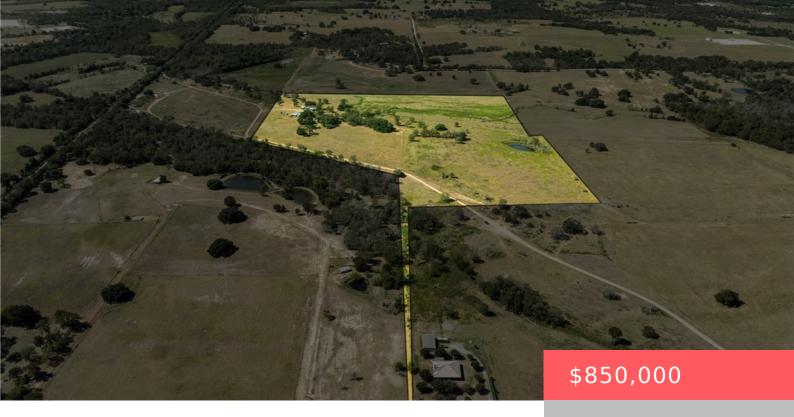

#### 3290 PRIVATE ROAD 3011, TX, 77836

https://samanthakimbrell.com

Discover your dream home on 50 acres of UNRESTRICTED, agexempt, [...]

- Land
- Agriculture
- Active

#### **Basics**

Date added: Added 2 days ago

Type: Land

**Lot size, sq ft: 2178000, 50** sq ft

County: Burleson

Category: Agriculture

**Status:** Active

Subdivision Name: Other