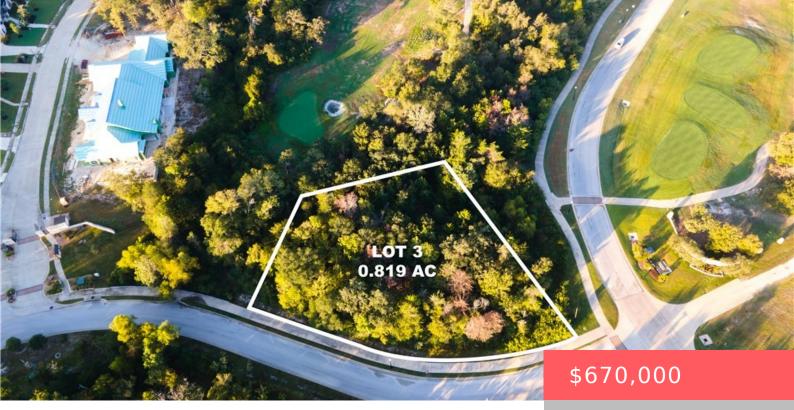

#### **3312 STEPHANS, TX, 77807** https://samanthakimbrell.com

\*\*\*Last Developer Golf Course Lot in Traditions\*\*\*Traditions Club and Community [...]

- Land
- Unimproved Land
- Active

# Basics

Date added: Added 3 days ago Type: Land Lot size, sq ft: 36416, 0.836 sq ft County: Brazos

Category: Unimproved Land Status: Active Subdivision Name: The Traditions MLS ID: 24013908