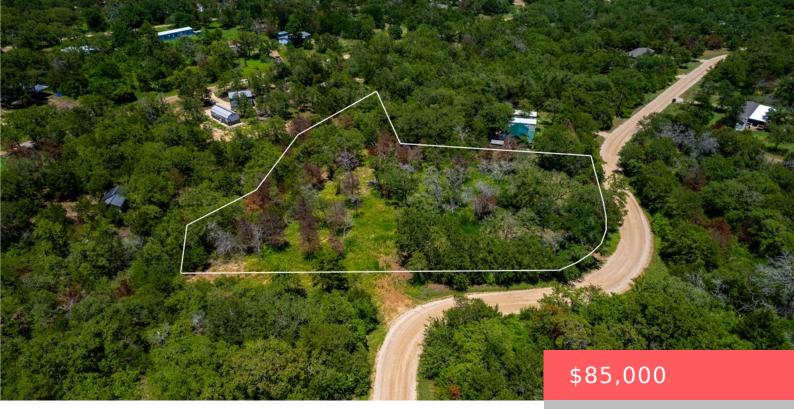

**335 BERRY, TX, 77879-5899** https://samanthakimbrell.com

Lovely, two lots totaling 1.43+/- acres located in a quiet [...]

# Basics

Date added: Added 2 days ago Type: Land Lot size, sq ft: 62483, 1.4344 sq ft County: Burleson Category: Unimproved Land Status: Active Subdivision Name: Enchanted Oaks Park MLS ID: 24010231

# **Building Details**

Water Source: NotConnectedNearby,Public,CommunityCoop

Fencing: Partial

Lot Features: LakeFront,TreesLargeSize,Trees

• Land

Unimproved Lanc

• Active