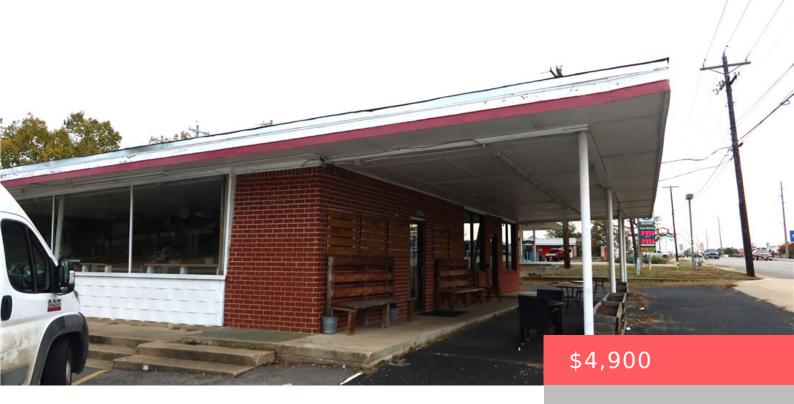

#### 3409 TEXAS, TX, 77802-3130

https://samanthakimbrell.com

MEADOWBROOK, LOT 69 & 74' OF 70 Prime Free-Standing Retail [...]

- CommercialLease
- Retail
- Active

### **Basics**

Date added: Added 1 day ago

**Type:** CommercialLease

Lot size, sq ft: 19489 sq ft

County: Brazos

Category: Retail

Status: Active

Year built: 1964

# **Building Details**

**Construction Materials:** Brick, Frame