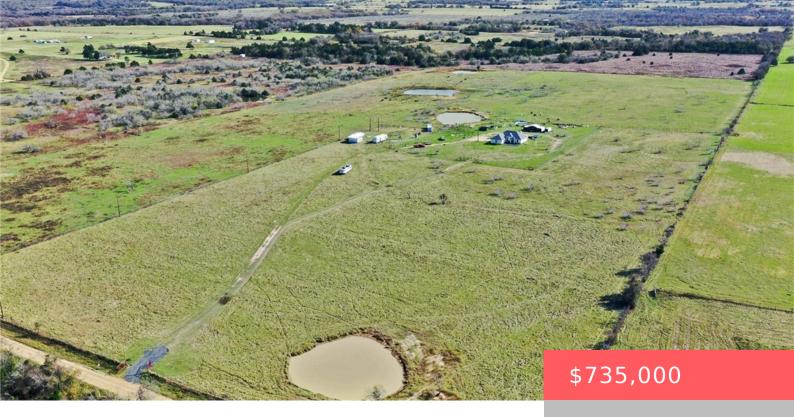

#### 3448 CR 270 CAMERON TX 76520

https://samanthakimbrell.com

Enjoy peace and privacy on this 30 acre AG exempt [...]

- Land
- Agriculture
- Active

### **Basics**

Date added: Added 3 months ago

Type: Land

Lot size, sq ft: 1349924, 30.99 sq ft

County: Milam

Category: Agriculture

**Status:** Active

Subdivision Name: Other

# **Building Details**

Water Source: Public Lot Features: PondOnLot,TreesLargeSize,Trees

Fencing: CrossFenced,Full Other Structures: Sheds

**Amenities & Features** 

**Utilities:** ElectricityAvailable,HighSpeedInternetAvailable,SepticAvailable,WaterAvailable